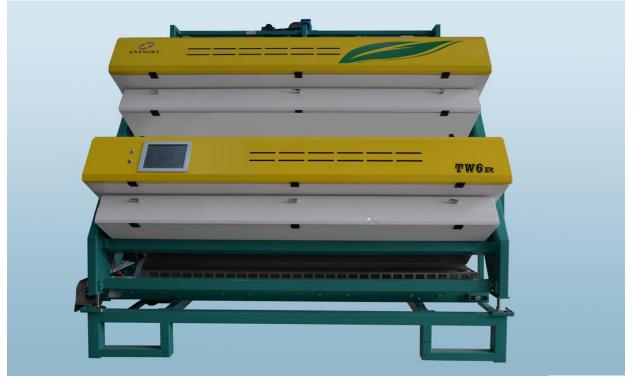

# **PRODUCT RANGE OF ANYSORT**

- > Rice
- > Beans
- ▶ Tea
- > Cereals
- > Seeds
- Nuts & Kernels
- Dehydrated Vegetables
- ▶ Industrial Goods
- ▶ Economic Crops







### Layout-Tea Color Sorter, Elevator and Feeder Diagram







- 1. Above pictures and form are the lay-out drawings of color sorter, elevator, feeder and feeder worm
- 2. The shape and dimension of feeder worm and feeder are similar  $\,$
- 3. There are 2 kinds of elevator. One is W300 (the width is  $300\,\mathrm{mm}$ ) and the other is W350(the width is  $350\,\mathrm{mm}$ )
- 4. The above is theoretical layout plan, but the actual arrangement should be adjusted according to factory environment





# Sorting Principle – 2 Stage







# Sorting Principle – 3 Stage







# Anysort 2 Stage Intelligent Tea Color Sorter







## Anysort- 3 Stage Integrated Intelligent Circulatory Tea Color Sorter







# Anysort 3 Stage Intelligent Tea Color Sorter







# Anysort- 4 Stage Integrated Intelligent Circulatory Tea Color Sorter







#### Anysort- 5 Stage Integrated Intelligent Circulatory Tea Color Sorter







#### Anysort-InGaAs Recognition Infra-red 3 Stage Intelligent Tea Color Sorter







#### Anysort De-Stoner





- Eliminates all heavy stones/ metals/ impurities.
- Eliminates all soft impurities.
- No rejection of good tea.
- Removal of tea dust of different sizes based on requirement.
- Low power consumption compared to conventional de-stoners.
- High efficiency compared to conventional de-stoners.





#### **Anysort Dust Suction**







- Eliminates all Blow-out.
- Various capacities rangin