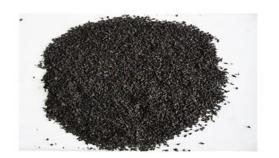

#### Anysort

- 1. Eliminates all impurities including black color impurities.
- 2. Occupies 15-20% spares compared to conventional cleaning system.
- 3. Complete system consumes only 16.5 Kw.
- 4. Software upgradable to match with any requirements.
- 5. Compatible for Any type of tea (green, black, white) & Specialties/ Herbs-Chamomile, Rosehips, Peppermint, Sencha etc.
- 6. Option of color sorting & Shape Sorting.

#### **Conventional**

- 1. Only some stones, paper & metal particles.
- 2. Occupies over 5 times space compared to Anysort.
- 3. Consumes as much as 80- 100 Kw.
- 4. No such provision.
- 5. Not compatible.
- 6. No such option.