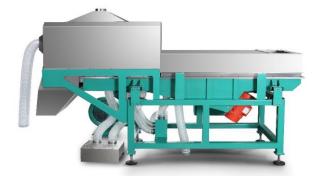

#### **Anysort Dust Suction**

- Eliminates all Blow-out.
- Various capacities ranging from 3.5 kW up to 15 kW.
- •Ability to connect to any other machinery in the factory.

• Suction points from 12-20.

- High efficiency compared to conventional dust suction system.
- Low power consumption compared to conventional dust suction system.