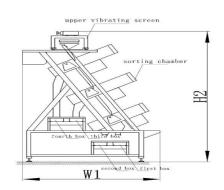

### Layout-Tea Color Sorter, Elevator and Feeder Diagram

- 1. Above pictures and form are the lay-out drawings of color sorter, elevator, feeder and feeder worm
- 2. The shape and dimension of feeder worm and feeder are similar  $\,$
- 3. There are 2 kinds of elevator. One is W300 (the width is  $300\,\mathrm{mm}$ ) and the other is W350(the width is  $350\,\mathrm{mm}$ )
- 4. The above is theoretical layout plan, but the actual arrangement should be adjusted according to factory environment