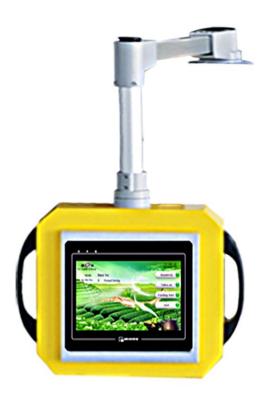

#### Sharp-LED Display

- Self-Intelligent, Video & Remote Functions.
- Exclusive One-Click Cloud Smart operation.
- Real Color Large TFT LED Movable Touch Screen.
- Large Size LCD Screen.
- Sharp brand from Japan with Win7 operating system.
- Operator Friendly, Easy Operation, Less Training.