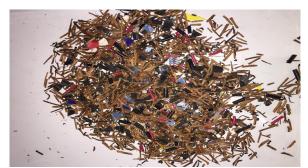

## Impurities Removed by RGWB & Infrared Tea Color Sorter

Plastics Stones Insects Glass Metal Wrapper

Nylon Rope

Soil Blocks

Animal Wastes

Cigarette Butts

Cereals

Charcoal