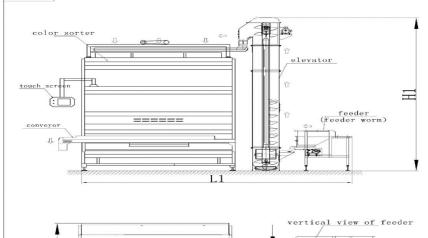

### Layout-Tea Color Sorter, Elevator and Feeder Diagram

- 1. Above pictures and form are the lay-out drawings of color sorter, elevator, feeder and feeder worm
- 2. The shape and dimension of feeder worm and feeder are similar  $\,$
- 3. There are 2 kinds of elevator. One is W300 (the width is  $300\,\mathrm{mm}$ ) and the other is W350(the width is  $350\,\mathrm{mm}$ )
- 4. The above is theoretical layout plan, but the actual arrangement should be adjusted according to factory environment