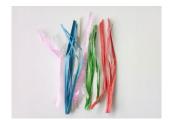

## Impurities Removed by RGWB & Infrared Tea Color Sorter

Plastics Stones Insects Glass Metal Wrapper

Nylon Rope

Soil Blocks

Animal Wastes

Cigarette Butts

Cereals

Charcoal