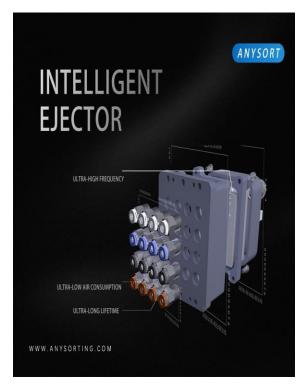

#### German Ejector Valve

- High speed German Ejector Valves.
- Response time 1000 MSC.
- Life Time of 10 Billion Times.
- High Blowing Accuracy- No Rejection of Good Tea.
- Ultra-Low Air Consumption, Ultra Power Saving, Zero Damage to Tea, Super Silence, Perfect Self Recovery System-Low Maintenance Cost & Serviceable.
- Floor Path close to Ejector Nozzle.
- Very High Durability.
- Resistant to Extreme Conditions/ 网络透出光电技术自服公司