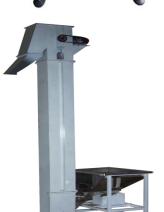

# Feed Hopper / Bucket Elevator

• Feed Hopper.

• Inclined Elevator.

• Bucket Elevator.