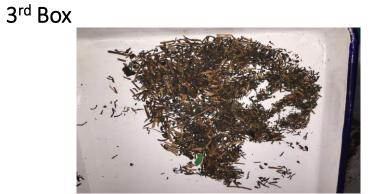

#### Performance of RGWB & Infrared Camera

1<sup>st</sup> Box

 $2^{nd}$  Box

3<sup>rd</sup> Box