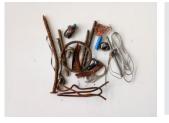

## Impurities Removed by RGWB & Infrared Tea Color Sorter

Plastics Stones Insects Glass Metal Wrapper

Nylon Rope

Soil Blocks

Animal Wastes

Cigarette Butts

Cereals

Charcoal