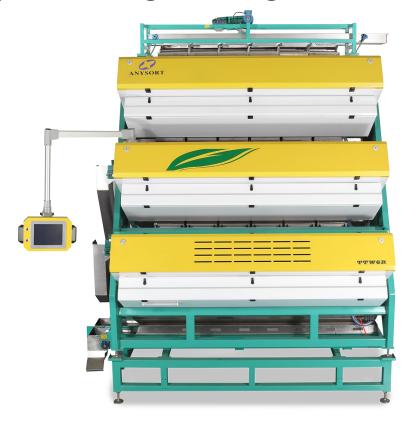

## Anysort- 3 Stage Integrated Intelligent Circulatory Tea Color Sorter

# Anysort- 4 Stage Integrated Intelligent Circulatory Tea Color Sorter