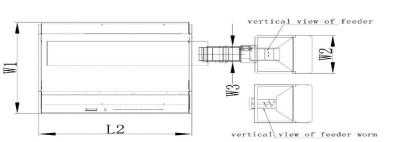

### Layout-Tea Color Sorter, Elevator and Feeder Diagram

- 1. Above pictures and form are the lay-out drawings of color sorter, elevator, feeder and feeder worm
- 2. The shape and dimension of feeder worm and feeder are similar  $\,$
- 3. There are 2 kinds of elevator. One is W300 (the width is  $300\,\mathrm{mm}$ ) and the other is W350(the width is  $350\,\mathrm{mm}$ )
- 4. The above is theoretical layout plan, but the actual arrangement should be adjusted according to factory environment