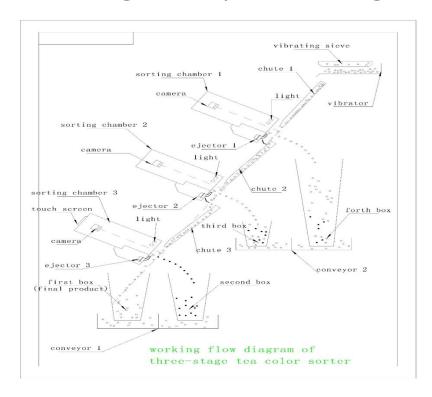

l Time in Sri Lanka, on 24/7 on call Service.





#### **PRODUCT RANGE OF ANYSORT**

- > Rice
- > Beans
- ▶ Tea
- > Cereals
- > Seeds
- Nuts & Kernels
- Dehydrated Vegetables
- ▶ Industrial Goods
- ▶ Economic Crops







### Layout-Tea Color Sorter, Elevator and Feeder Diagram







- 1. Above pictures and form are the lay-out drawings of color sorter, elevator, feeder and feeder worm
- 2. The shape and dimension of feeder worm and feeder are similar  $\,$
- 3. There are 2 kinds of elevator. One is W300 (the width is  $300\,\mathrm{mm}$ ) and the other is W350(the width is  $350\,\mathrm{mm}$ )
- 4. The above is theoretical layout plan, but the actual arrangement should be adjusted according to factory environment





# Sorting Principle – 2 Stage







# Sorting Principle – 3 Stage







# Anysort 2 Stage Intelligent Tea Color Sorter







## Anysort- 3 Stage Integrated Intelligent Circulatory Tea Color Sorter







# Anysort 3 Stage Intelligent Tea Color Sorter







# Anysort- 4 Stage Integrated Intelligent Circulatory Tea Color Sorter







#### Anysort- 5 Stage Integrated Intelligent Circulatory Tea Color Sorter







#### Anysort-InGaAs Recognition Infra-red 3 Stage Intelligent Tea Color Sorter







#### Anysort De-Stoner





- Eliminates all heavy stones/ metals/ impurities.
- Eliminates all soft impurities.
- No rejection of good tea.
- Removal of tea dust of different sizes based on requirement.
- Low power consumption compared to conventional de-stoners.
- High efficiency compared to conventional de-stoners.





#### **Anysort Dust Suction**