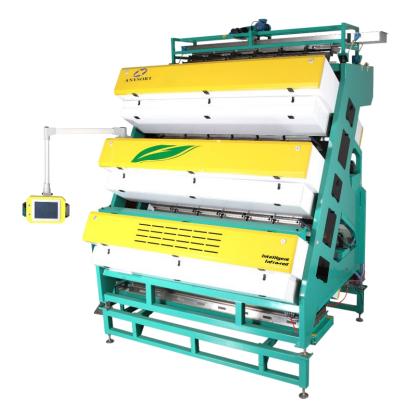

# Anysort 2 Stage Intelligent Tea Color Sorter

## Anysort- 3 Stage Integrated Intelligent Circulatory Tea Color Sorter

# Anysort 3 Stage Intelligent Tea Color Sorter

# Anysort- 4 Stage Integrated Intelligent Circulatory Tea Color Sorter

#### Anysort- 5 Stage Integrated Intelligent Circulatory Tea Color Sorter