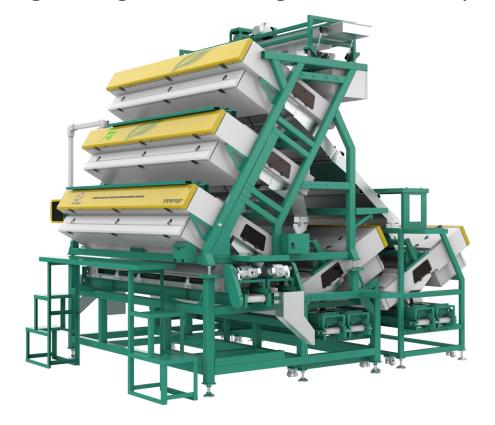

#### Anysort- 5 Stage Integrated Intelligent Circulatory Tea Color Sorter

#### Anysort-InGaAs Recognition Infra-red 3 Stage Intelligent Tea Color Sorter