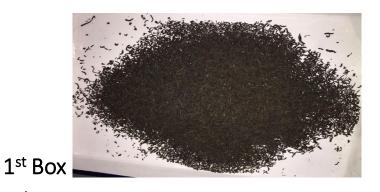

#### Performance of RGWB & Infrared Camera

1<sup>st</sup> Box

 $2^{nd}$  Box

3<sup>rd</sup> Box