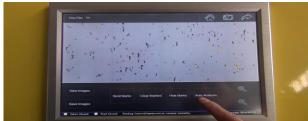

## Impurities Removed by RGWB & Infrared Tea Color Sorter

Plastics Stones Insects Glass Metal Wrapper

Nylon Rope

Soil Blocks

Animal Wastes

Cigarette Butts

Cereals

Charcoal