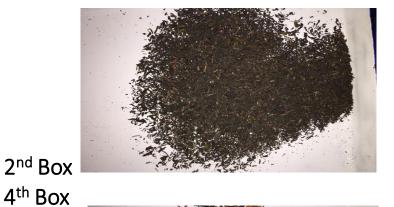

#### Performance of RGWB & Infrared Camera

1<sup>st</sup> Box

 $2^{nd}$  Box

3<sup>rd</sup> Box