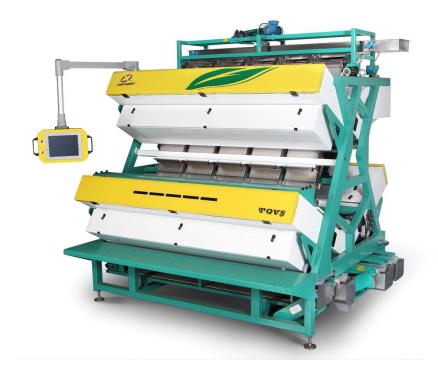

# Anysort 2 Stage Intelligent Tea Color Sorter

# Anysort 3 Stage Intelligent Tea Color Sorter