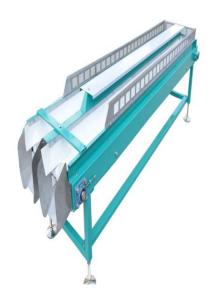

### **Trough Conveyors**

- All discharge boxes are provided with Trough Conveyors.
- Option of Reversible Trough Conveyors
   & additional Conveyors to Feed Hopper.