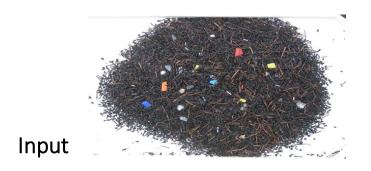

## Impurities Removed by RGWB & Infrared Tea Color Sorter

Plastics Stones Insects Glass Metal Wrapper

Nylon Rope

Soil Blocks

Animal Wastes

Cigarette Butts

Cereals

Charcoal