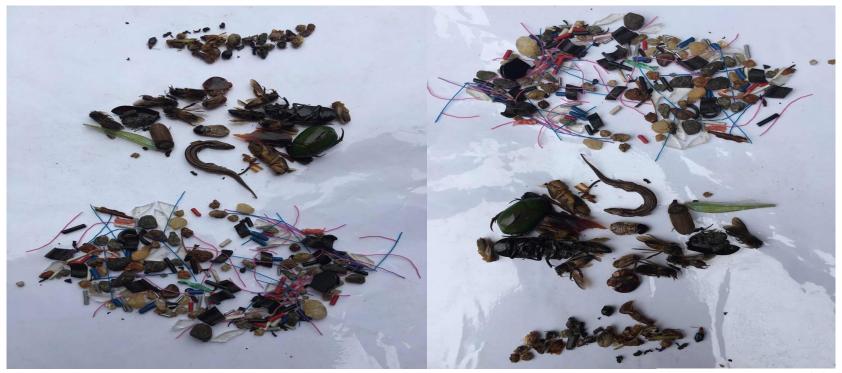

## Impurities Removed by RGWB & Infrared Tea Color Sorter

Plastics Stones Insects Glass Metal Wrapper

Nylon Rope

Soil Blocks

Animal Wastes

Cigarette Butts

Cereals

Charcoal