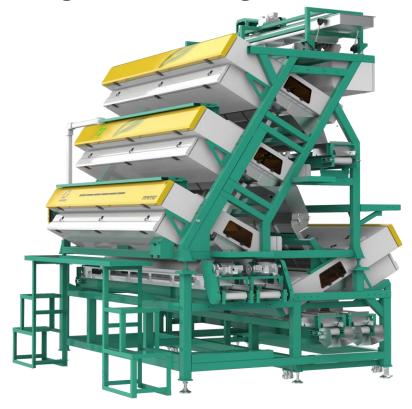

# Anysort- 4 Stage Integrated Intelligent Circulatory Tea Color Sorter

#### Anysort- 5 Stage Integrated Intelligent Circulatory Tea Color Sorter