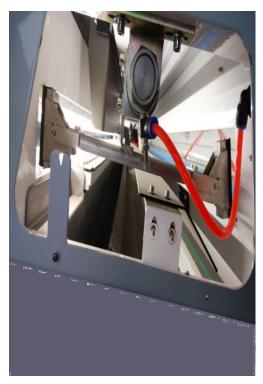

### Option of Infrared Camera & Reverse (back side) Camera

- InGaAs Recognition Technology- Japanese Infrared Camera with ultra-high resolution & wide range of spectral response at Any Stage (Upper/ Middle/ Lower) & Any Position (Front or Back) - Eliminates all Impurities including;
- Black Color Impurities; Plastics, Stone, Sand, Glass, Metal, Non Metallic Particles, Nylon, Paper, Insects, Animal Stool & all Non Tea Malignant Impurities.