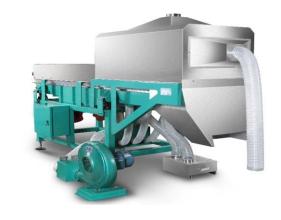

#### Anysort De-Stoner

- Eliminates all heavy stones/ metals/ impurities.
- Eliminates all soft impurities.
- No rejection of good tea.
- Removal of tea dust of different sizes based on requirement.
- Low power consumption compared to conventional de-stoners.
- High efficiency compared to conventional de-stoners.